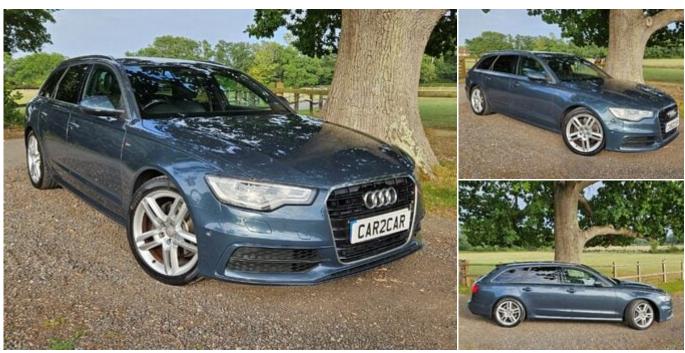

## 2013 (13) Audi A6 AVANT TDI S LINE

**£7,190** Was £7,490

### **Technical Data**

Euro Status: 5

Fuel Type: **Diesel** 

Mileage: **109,000 miles** 

Year: 2013 (13)

Transmission: Manual

Engine Size: 2.0L

Insurance Group: **27E** 

Colour: **BLUE** 

Gears: 6

CO2: **132 g/km** 