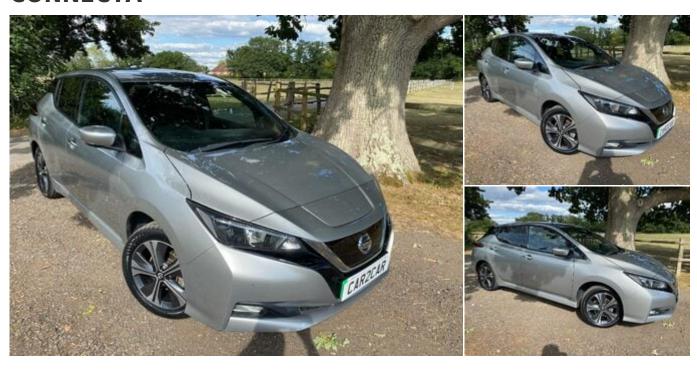

# 2021 (21) Nissan LEAF E PLUS N-CONNECTA

£10,590 Was £10,990

#### **Technical Data**

Euro Status: **6**Fuel Type: **Electric** 

Mileage: 39,498 miles

Year: **2021 (21)** 

Transmission: **Automatic**Insurance Group: **25E** 

Colour: SILVER

Gears: 1