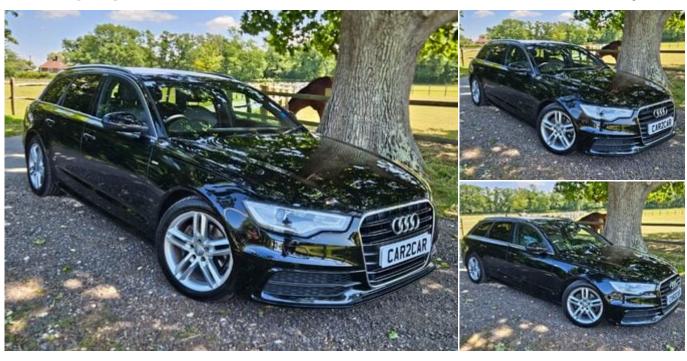

## 2013 (62) Audi A6 AVANT TDI S LINE

£8,590

### **Technical Data**

Euro Status: **5**Fuel Type: **Diesel** 

Mileage: 97,300 miles

Year: 2013 (62)

Transmission: **Automatic** 

Engine Size: **2.0L**Insurance Group: **27E** 

Colour: **BLACK** 

Gears: 8