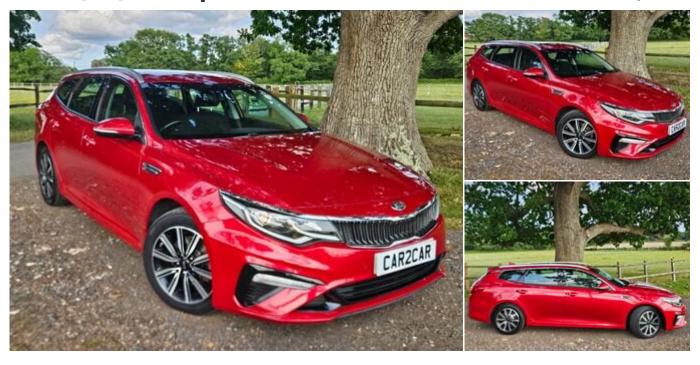

# 2019 (19) Kia Optima CRDI 2 ISG

£9,690

### **Technical Data**

Euro Status: **6**Fuel Type: **Diesel** 

71

Mileage: 61,288 miles

Year: 2019 (19)

Transmission: Manual

Engine Size: 1.6L

Insurance Group: **19A** 

Colour: **RED**Gears: **6** 

CO2: 123 g/km