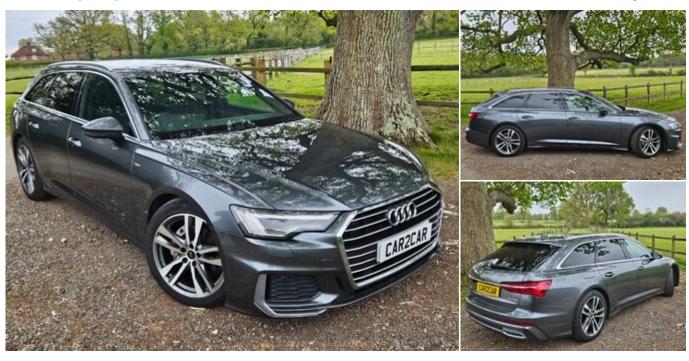

## **2021 (21) Audi A6 TDI S LINE MHEV**

£25,750

### **Technical Data**

Euro Status: 6

Mileage: 38,601 miles

Year: **2021 (21)** 

Transmission: Automatic

Engine Size: **2.0L**Insurance Group: **32E** 

Colour: GREY

Gears: 7